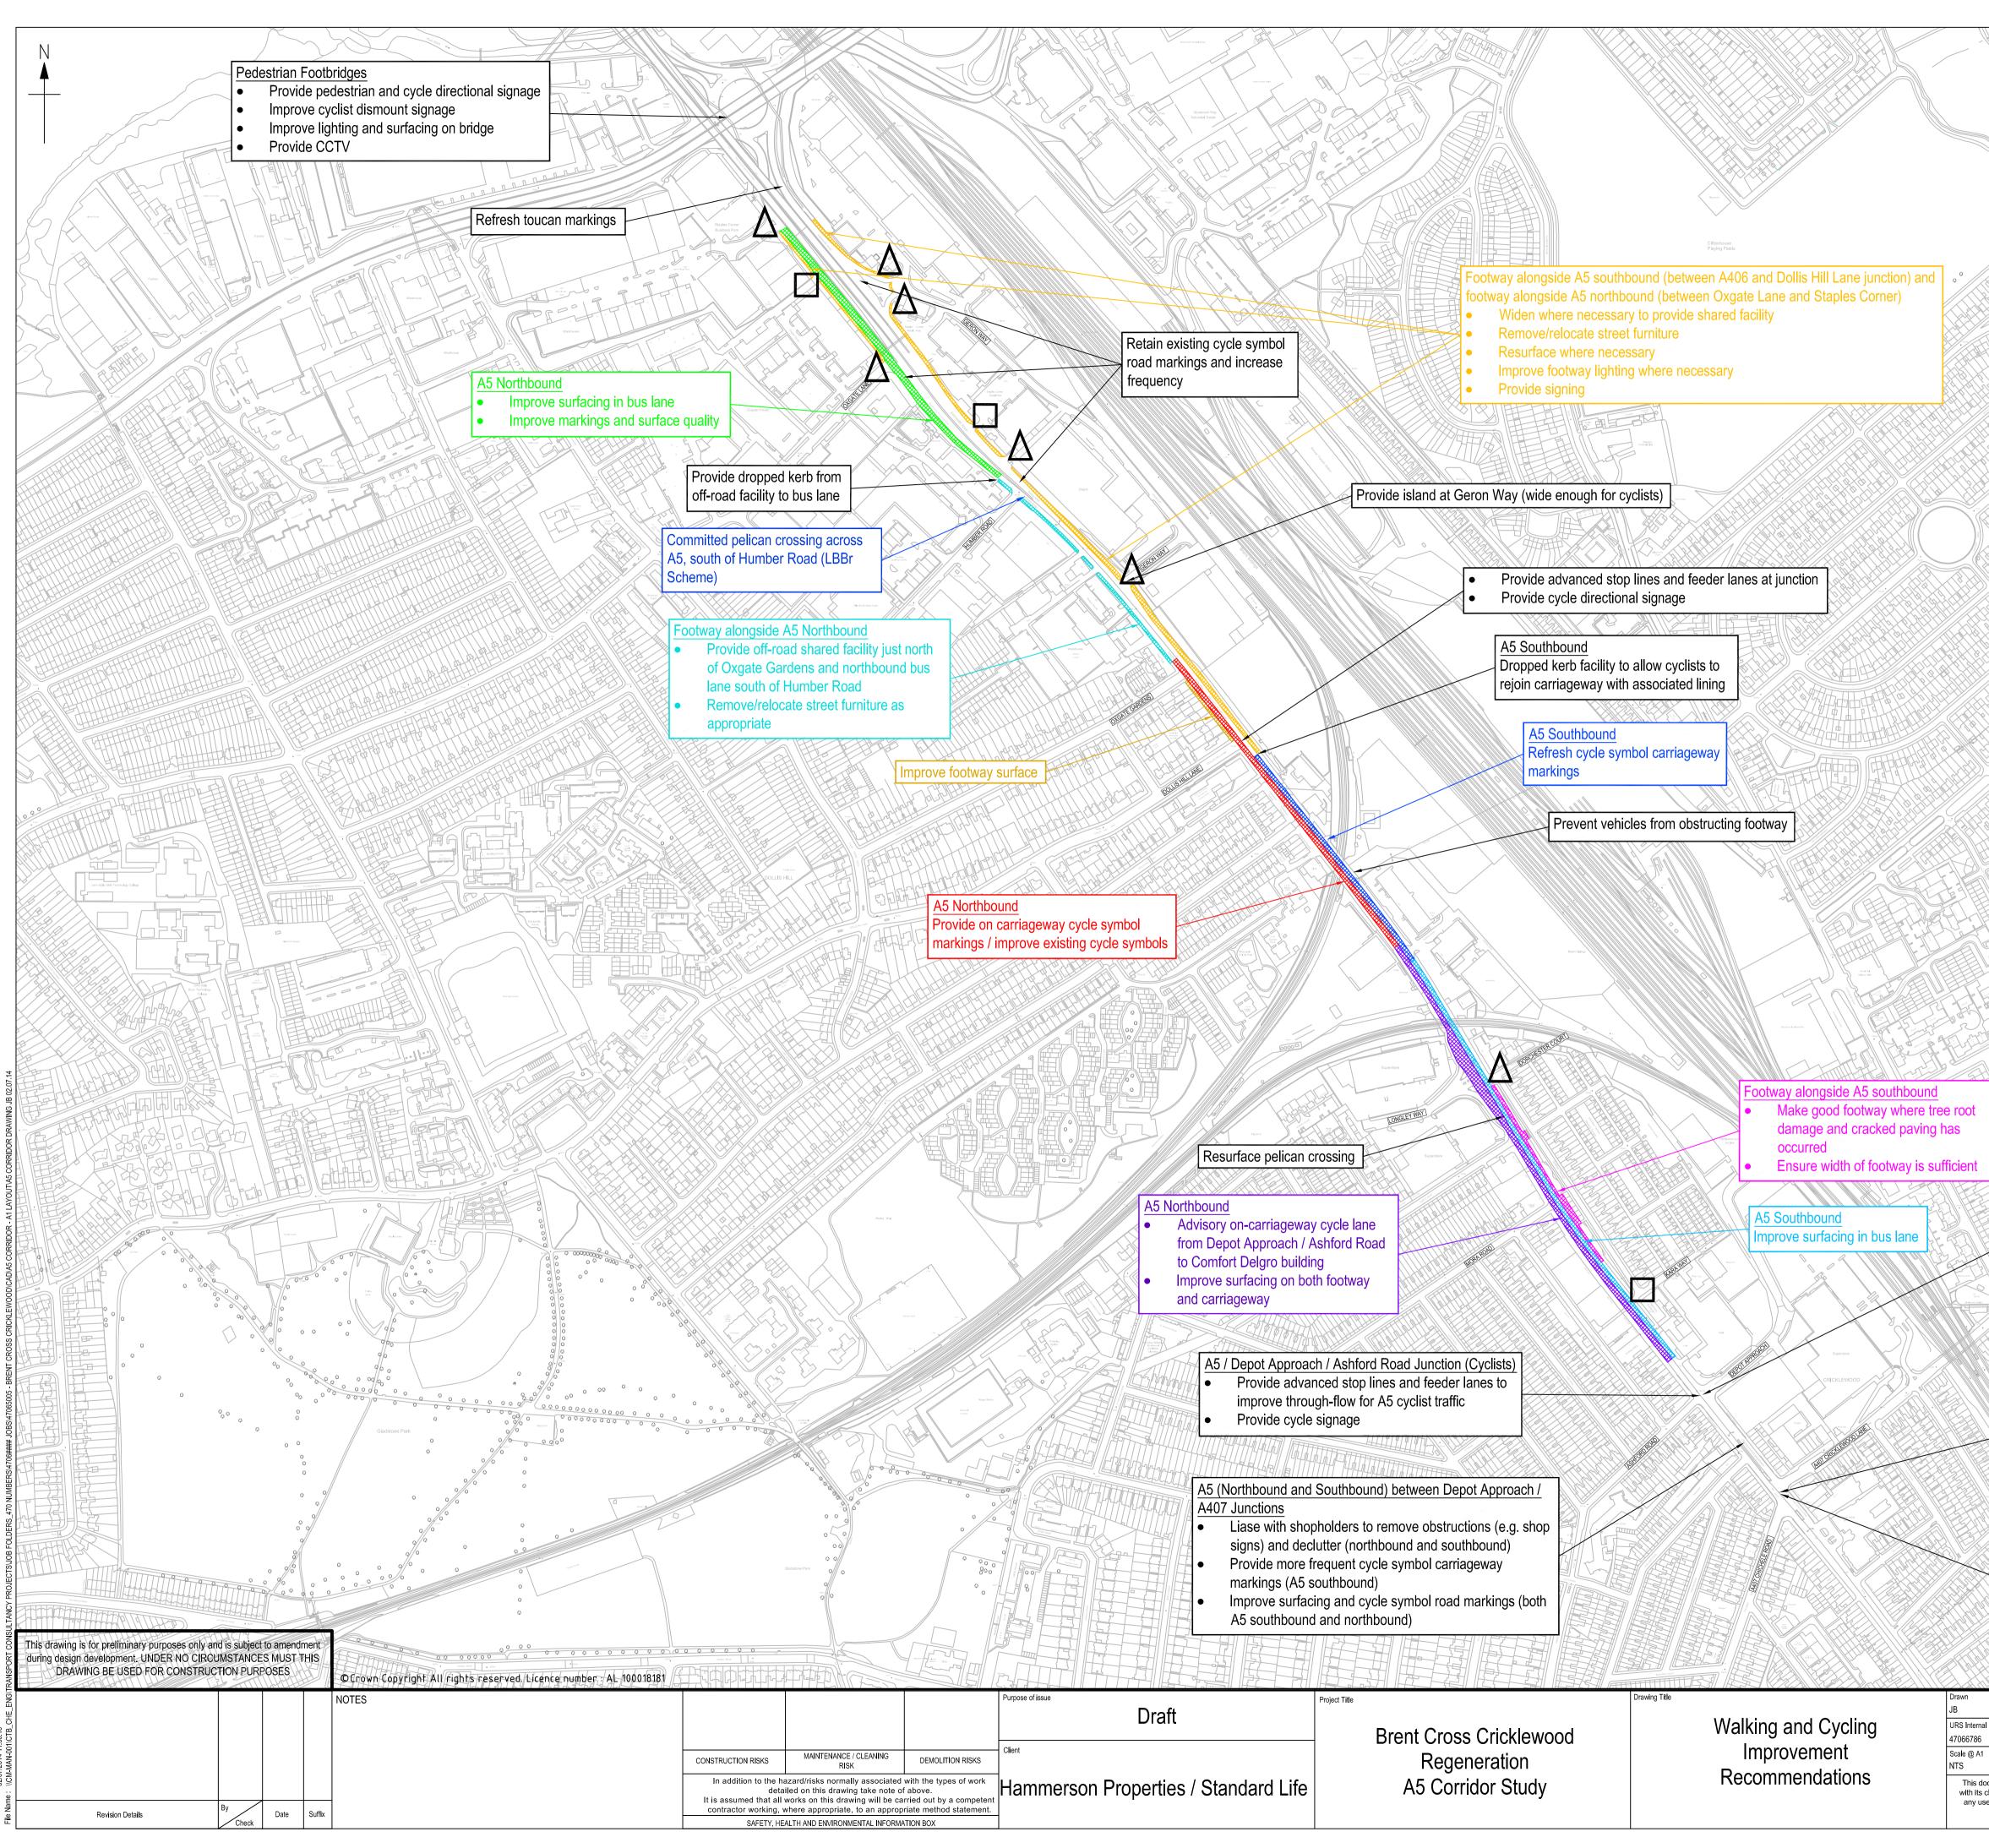

## Pedestrian and Cycling Improvements put forward as part of the A5 Corridor Study

|                                                          |                                                             | Not                                     |                                                                                                                                                            |
|----------------------------------------------------------|-------------------------------------------------------------|-----------------------------------------|------------------------------------------------------------------------------------------------------------------------------------------------------------|
|                                                          |                                                             | Col                                     | e.<br>oured text labels relate to corresponding coloured<br>ched sections of carriageway / footway                                                         |
|                                                          |                                                             | Imp                                     | neral - A5 Southbound and Northbound<br>prove crossings for pedestrians and cyclists on side<br>ads as necessary:                                          |
| a<br>a                                                   |                                                             | L                                       | Improve existing dropped kerbs (widen /<br>realign / relocate) or provide new dropped<br>kerbs (and provide associated tactile paving)                     |
|                                                          |                                                             |                                         | Provide new tactile paving/cycle markings<br>where off-road facilities are provided                                                                        |
|                                                          |                                                             |                                         |                                                                                                                                                            |
|                                                          |                                                             |                                         |                                                                                                                                                            |
|                                                          |                                                             |                                         |                                                                                                                                                            |
|                                                          |                                                             |                                         |                                                                                                                                                            |
|                                                          |                                                             |                                         |                                                                                                                                                            |
|                                                          |                                                             |                                         |                                                                                                                                                            |
|                                                          |                                                             |                                         |                                                                                                                                                            |
|                                                          |                                                             |                                         |                                                                                                                                                            |
|                                                          |                                                             |                                         |                                                                                                                                                            |
|                                                          |                                                             |                                         |                                                                                                                                                            |
|                                                          |                                                             |                                         |                                                                                                                                                            |
|                                                          |                                                             |                                         |                                                                                                                                                            |
|                                                          |                                                             |                                         |                                                                                                                                                            |
| • F<br>• F                                               | Provide controlle<br>Provide wider pe                       | ed crossing facili<br>edestrian crossir | Junction (Pedestrians)<br>ty on Ashford Road arm<br>ng on all arms and surface colour<br>remove obstructions to crossings                                  |
| • F                                                      | Provide tactile pa<br>Provide audio sig<br>Provide countdov | -                                       | all arms                                                                                                                                                   |
|                                                          | mprove surfacin<br>407 Junction (Pe                         |                                         |                                                                                                                                                            |
| • F<br>• F                                               | Provide controlle                                           | ed crossing facili<br>ats covers and r  | ties on A407 arms<br>remove obstructions                                                                                                                   |
| • F<br>• F                                               | Provide tactile pa<br>Provide audio sig                     | aving stems                             | ve surface on                                                                                                                                              |
| • F                                                      | rossing<br>Provide countdov                                 | wn facilities on a<br>an delay / amen   | all arms                                                                                                                                                   |
|                                                          | unction (Cyclists<br>directional sign                       | S)                                      |                                                                                                                                                            |
|                                                          |                                                             | ion parking rest                        | rictions                                                                                                                                                   |
| <ul><li>Cycle</li><li>Provid</li></ul>                   | de/enforce juncti<br>ve surfacing / m                       | narkings                                |                                                                                                                                                            |
| <ul> <li>Cycle</li> <li>Provid</li> <li>Impro</li> </ul> | ve surfacing / m                                            |                                         |                                                                                                                                                            |
| <ul><li>Cycle</li><li>Provid</li></ul>                   | 2 M C                                                       | Date<br>July 2014                       | URS Infrastructure & Environment Limited<br>Alexandra Court, Church Street<br>Great Baddow, Chelmsford, Essex<br>CM2 7HY<br>0207 963 9900<br>01245 476 121 |